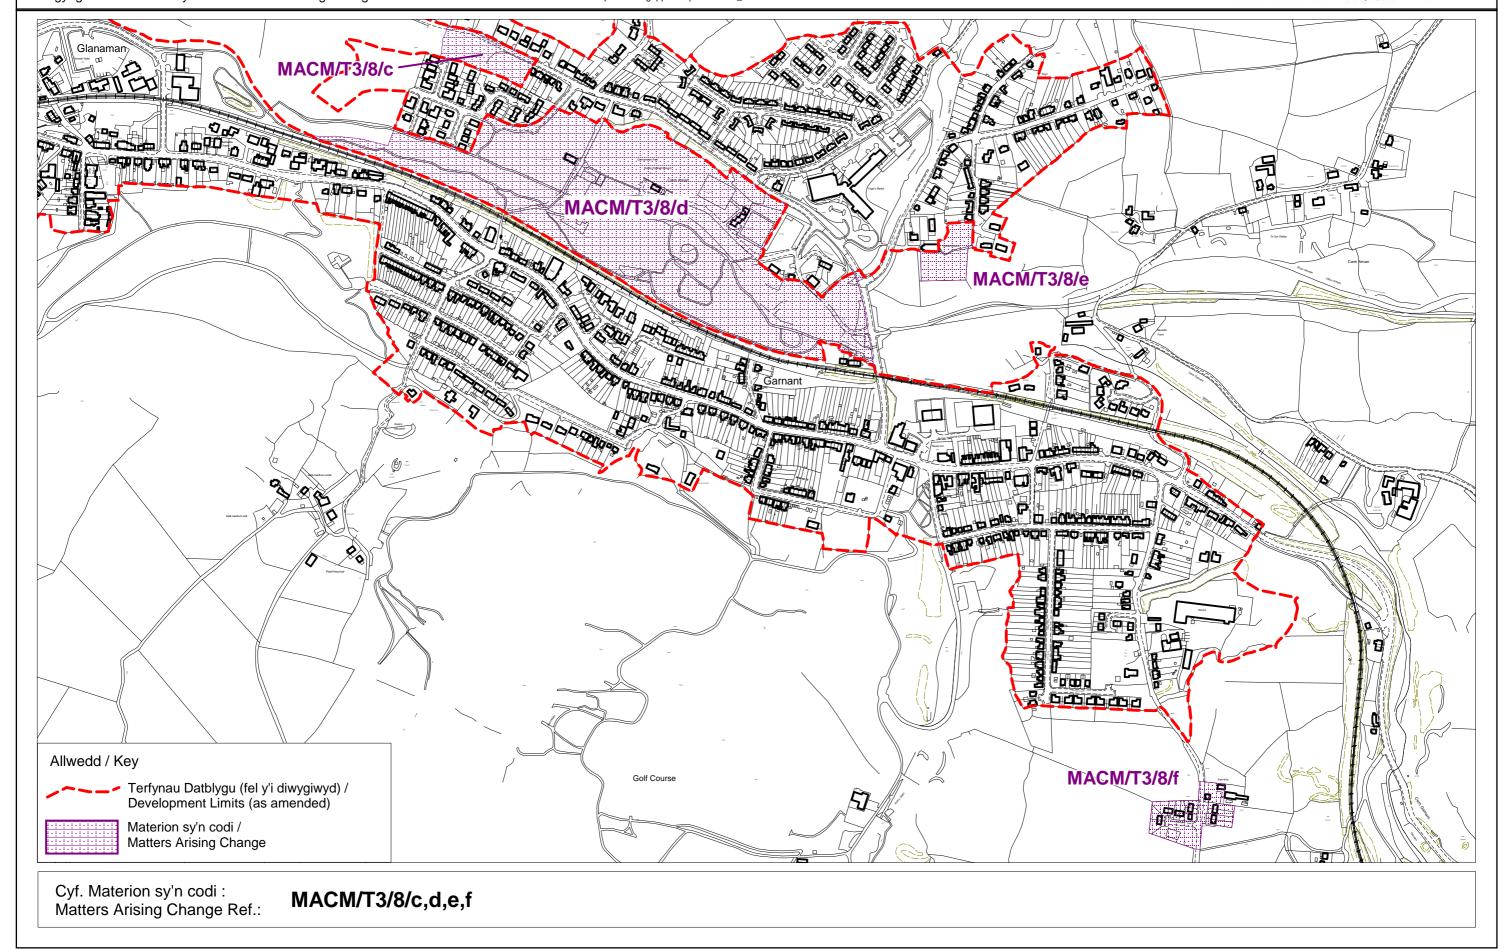

Cyf. Materion sy'n codi : Matters Arising Change Ref.:

MACM/T3/6/b

| Change Ref<br>No. | Settlement /<br>Sustainable<br>Community<br>Number: | Site<br>Reference<br>(where<br>applicable): | Proposed Change:                                                                              | Reason/Comment:                                                                                                                                                                                                                                                                                                                                                                                                                                                |
|-------------------|-----------------------------------------------------|---------------------------------------------|-----------------------------------------------------------------------------------------------|----------------------------------------------------------------------------------------------------------------------------------------------------------------------------------------------------------------------------------------------------------------------------------------------------------------------------------------------------------------------------------------------------------------------------------------------------------------|
| Local Servi       | ice Centre                                          | s – Glanam                                  | nan/Garnant (T3/8)                                                                            |                                                                                                                                                                                                                                                                                                                                                                                                                                                                |
| MACM/T3/8/a       | T3/8                                                |                                             | Amend development limits to exclude white land.                                               | To reflect considerations emerging through the examination. It is considered that the continued inclusion of the site would result in a lack of clarity by virtue of its scale and realistic potential to accommodate a market housing schemes of 5 or more dwellings. In this regard its inclusion as an unallocated site (white land) would impact un duly on the certainty of the Plan contributing to potential over provision of residential development. |
| MACM/T3/8/b       | T3/8                                                |                                             | Amend development limits to exclude white land.                                               | To reflect considerations emerging through the examination. It is considered that the continued inclusion of the site would result in a lack of clarity by virtue of its scale and realistic potential to accommodate a market housing schemes of 5 or more dwellings. In this regard its inclusion as an unallocated site (white land) would impact un duly on the certainty of the Plan contributing to potential over provision of residential development. |
| MACM/T3/8/c       | T3/8                                                |                                             | Amend development limits to exclude white land.                                               | To reflect considerations emerging through the examination. It is considered that the continued inclusion of the site would result in a lack of clarity by virtue of its scale and realistic potential to accommodate a market housing schemes of 5 or more dwellings. In this regard its inclusion as an unallocated site (white land) would impact un duly on the certainty of the Plan contributing to potential over provision of residential development. |
| MACM/T3/8/d       | T3/8                                                |                                             | Amend development limits to exclude white land and areas identified as open space/recreation. | To reflect considerations emerging through the examination and to reflect the extent of the flood risk zone as contained within TAN15 Development Advice Maps. To provide additional clarity.                                                                                                                                                                                                                                                                  |
| MACM/T3/8/e       | T3/8                                                |                                             | Amend development limits to exclude cemetery.                                                 | To reflect considerations emerging through the examination.                                                                                                                                                                                                                                                                                                                                                                                                    |
| MACM/T3/8/f       | T3/8                                                |                                             | Amend development limits to exclude the group of houses.                                      | To reflect considerations emerging through the examination. The continued inclusion of development limits would promote a                                                                                                                                                                                                                                                                                                                                      |

Carmarthenshire LDP Inspector's Report: Appendix C

|  | disconnected pattern of development and the removal of limits from |
|--|--------------------------------------------------------------------|
|  | this location ensures consistency in their application.            |