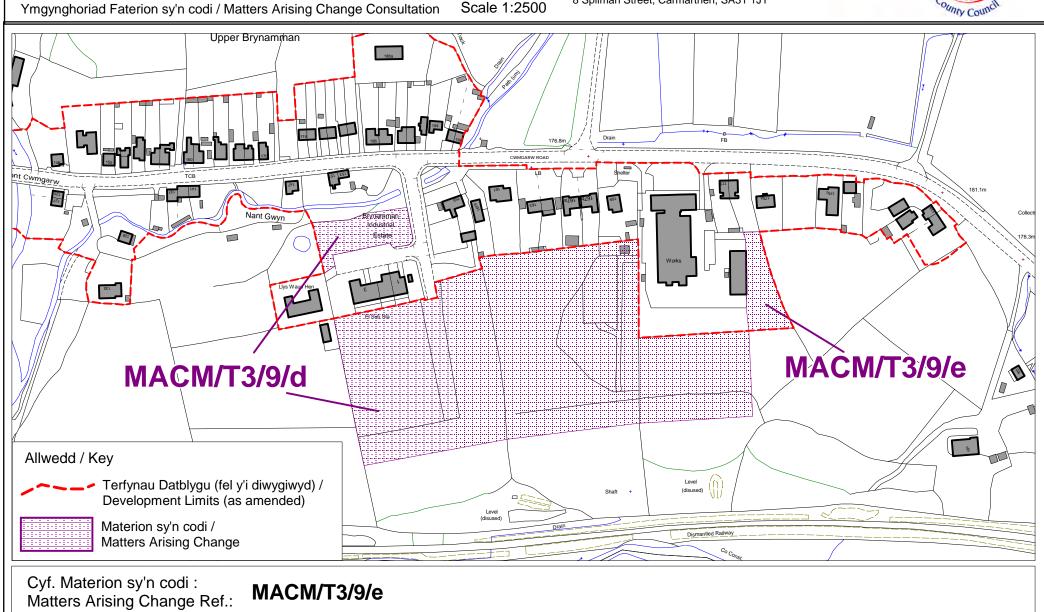

Ymgynghoriad Faterion sy'n codi / Matters Arising Change Consultation

Template: C:\xgapps\template\macm\_a3l.wor

| Change Ref<br>No. | Settlement /<br>Sustainable<br>Community<br>Number: | Site<br>Reference<br>(where<br>applicable): | Proposed Change:                                                                                                               | Reason/Comment:                                                                                                                                                                                                                                                                                                                                                                                                                                                |
|-------------------|-----------------------------------------------------|---------------------------------------------|--------------------------------------------------------------------------------------------------------------------------------|----------------------------------------------------------------------------------------------------------------------------------------------------------------------------------------------------------------------------------------------------------------------------------------------------------------------------------------------------------------------------------------------------------------------------------------------------------------|
| Local Servi       | ice Centre                                          | s – Brynam                                  | nman (T3/9)                                                                                                                    |                                                                                                                                                                                                                                                                                                                                                                                                                                                                |
| MACM/T3/9/a       | T3/9                                                |                                             | Amend development limits to exclude white land.                                                                                | To reflect considerations emerging through the examination. It is considered that the continued inclusion of the site would result in a lack of clarity by virtue of its scale and realistic potential to accommodate a market housing schemes of 5 or more dwellings. In this regard its inclusion as an unallocated site (white land) would impact un duly on the certainty of the Plan contributing to potential over provision of residential development. |
| MACM/T3/9/b       | T3/9                                                |                                             | Amend development limits to exclude white land.                                                                                | To reflect considerations emerging through the examination. It is considered that the continued inclusion of the site would result in a lack of clarity by virtue of its scale and realistic potential to accommodate a market housing schemes of 5 or more dwellings. In this regard its inclusion as an unallocated site (white land) would impact un duly on the certainty of the Plan contributing to potential over provision of residential development. |
| MACM/T3/9/c       | T3/9                                                |                                             | Amend development limits to exclude white land.                                                                                | To reflect considerations emerging through the examination. It is considered that the continued inclusion of the site would result in a lack of clarity by virtue of its scale and realistic potential to accommodate a market housing schemes of 5 or more dwellings. In this regard its inclusion as an unallocated site (white land) would impact un duly on the certainty of the Plan contributing to potential over provision of residential development. |
| MACM/T3/9/d       | T3/9                                                | T3/9/E1                                     | Delete employment allocation.                                                                                                  | To reflect considerations emerging through the examination. There is a lack of certainty as to the deliverability of the site during the plan period.                                                                                                                                                                                                                                                                                                          |
| MACM/T3/9/e       | T3/9                                                |                                             | Annotate land as an existing employment activity with a consequential amendment to the development limits to include the land. | To rectify the failure to identify the land as an existing employment use as a focused change to the Deposit LDP and reflect the deliberations of Council on 12/6/13. To reflect the fact that the land forms part of the curtilage of the existing employment activity.                                                                                                                                                                                       |