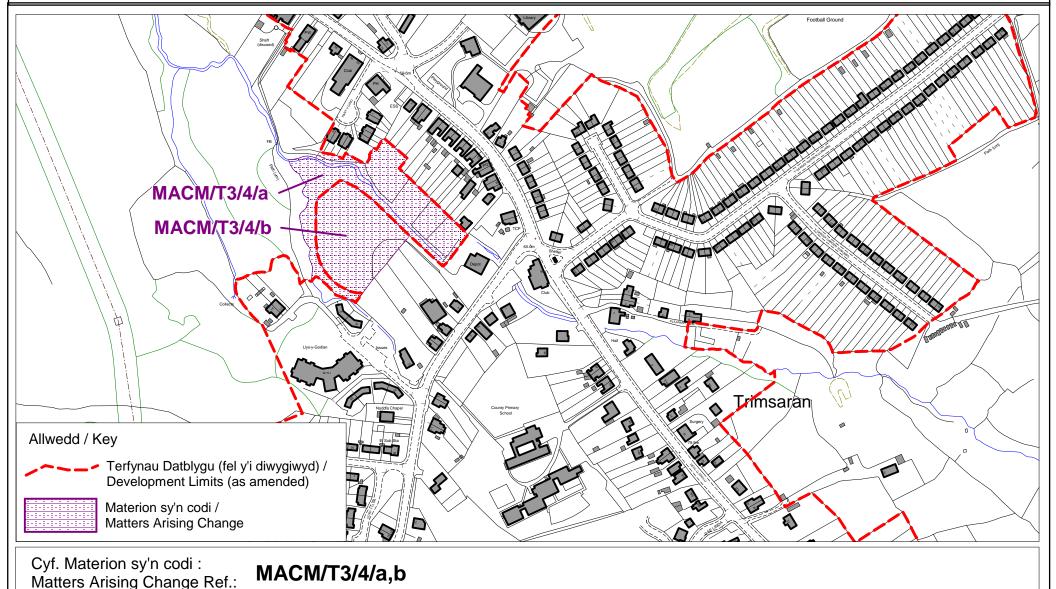

Cyngor Sir Caerfyrddin, Adran Adfywio a Hamdden 8 Heol Spilman, Caerfyrddin, SA31 1JY Carmarthenshire County Council Regeneration & Leisure Department 8 Spilman Street, Carmarthen, SA31 1JY

| Change Ref<br>No. | Settlement<br>/<br>Sustainable<br>Community<br>Number: | Site<br>Reference<br>(where<br>applicable): | Proposed Change:                                    | Reason/Comment:                                                                                                                                                                                                    |
|-------------------|--------------------------------------------------------|---------------------------------------------|-----------------------------------------------------|--------------------------------------------------------------------------------------------------------------------------------------------------------------------------------------------------------------------|
| <b>Local Serv</b> | ice Centre                                             | s – Trimsar                                 | an (T3/4)                                           |                                                                                                                                                                                                                    |
| MACM/T3/4/a       | T3/4                                                   |                                             | Amend development limits to exclude the white land. | To reflect considerations emerging through the examination. It is considered that the continued inclusion of the site would result in a lack of clarity as the site has no realistic potential of being developed. |
| MACM/T3/4/b       | T3/4                                                   |                                             | Annotate the white land as existing employment.     | To reflect considerations emerging through the examination. In the interests of clarity and certainty and to reflect the current established use.                                                                  |

#### Trimsaran T3/4

Cynllun Datblygu Lleol Adneuo Sir Caerfyrddin Carmarthenshire Deposit Local Development Plan

Scale 1:3500

8 Heol Spilman, Caerfyrddin, SA31 1JY Carmarthenshire County Council Regeneration & Leisure Department 8 Spilman Street, Carmarthen, SA31 1JY