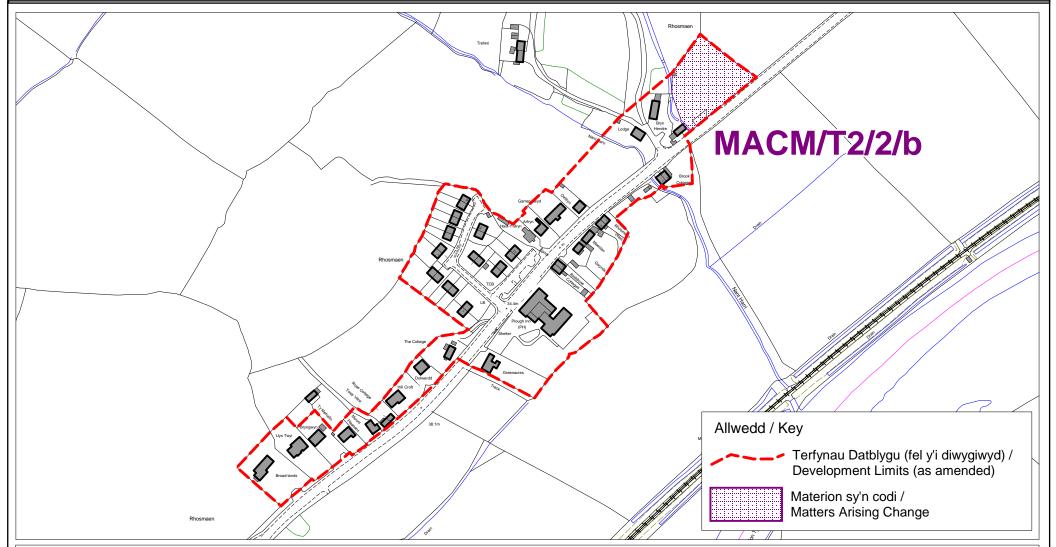

Cyngor Sir Caerfyrddin, Adran Adfywio a Hamdden

Ymgynghoriad Faterion sy'n codi / Matters Arising Change Consultation

MACM/T2/2/b

Cyf. Materion sy'n codi:

| Change Ref<br>No. | Settlement /<br>Sustainable<br>Community<br>Number: |           | Proposed Change:                                    | Reason/Comment:                                                                                                                                                                                                                                                                                                               |
|-------------------|-----------------------------------------------------|-----------|-----------------------------------------------------|-------------------------------------------------------------------------------------------------------------------------------------------------------------------------------------------------------------------------------------------------------------------------------------------------------------------------------|
| Service Ce        | ntres – Lla                                         | ndovery T | 2/3                                                 |                                                                                                                                                                                                                                                                                                                               |
| MACM/T2/3/a       | T2/3                                                |           | Amend development limits to exclude the white land. | To reflect considerations emerging through the examination. It is considered that the continued inclusion of the site would result in a lack of clarity by virtue of its scale and realistic potential to accommodate a market housing scheme of 5 or more dwellings. Furthermore, the site lies within a C2 flood risk area. |

# Llandovery T2/3

Cynllun Datblygu Lleol Adneuo Sir Caerfyrddin Carmarthenshire Deposit Local Development Plan

Ymgynghoriad Faterion sy'n codi / Matters Arising Change Consultation

| Change Ref<br>No. | Settlement /<br>Sustainable<br>Community<br>Number: | Site<br>Reference<br>(where<br>applicable): | Proposed Change:                                           | Reason/Comment:                                                                                                                                                                                                                                                                                                                                                                                                                                              |
|-------------------|-----------------------------------------------------|---------------------------------------------|------------------------------------------------------------|--------------------------------------------------------------------------------------------------------------------------------------------------------------------------------------------------------------------------------------------------------------------------------------------------------------------------------------------------------------------------------------------------------------------------------------------------------------|
| Local Servi       | ice Centre                                          | s – Kidwell                                 | y (T3/3)                                                   |                                                                                                                                                                                                                                                                                                                                                                                                                                                              |
| MACM/T3/3/a       | T3/3                                                |                                             | Amend development limits to exclude the white land.        | To reflect considerations emerging through the examination. It is considered that the continued inclusion of the site would result in a lack of clarity by virtue of its scale and realistic potential to accommodate a market housing scheme of 5 or more dwellings. In this regard its inclusion as an unallocated site (white land) would impact unduly on the certainty of the Plan contributing to potential over provision of residential development. |
| MACM/T3/3/b       | T3/3                                                |                                             | Annotate the white land as existing recreation/open space. | To reflect considerations emerging through the examination. In the interests of clarity and certainty and to reflect the current established use                                                                                                                                                                                                                                                                                                             |
| MACM/T3/3/c       | T3/3                                                | T3/3/E3                                     | Delete employment allocation.                              | To reflect considerations emerging through the examination. There is a lack of certainty as to the deliverability of the site during the plan period.                                                                                                                                                                                                                                                                                                        |