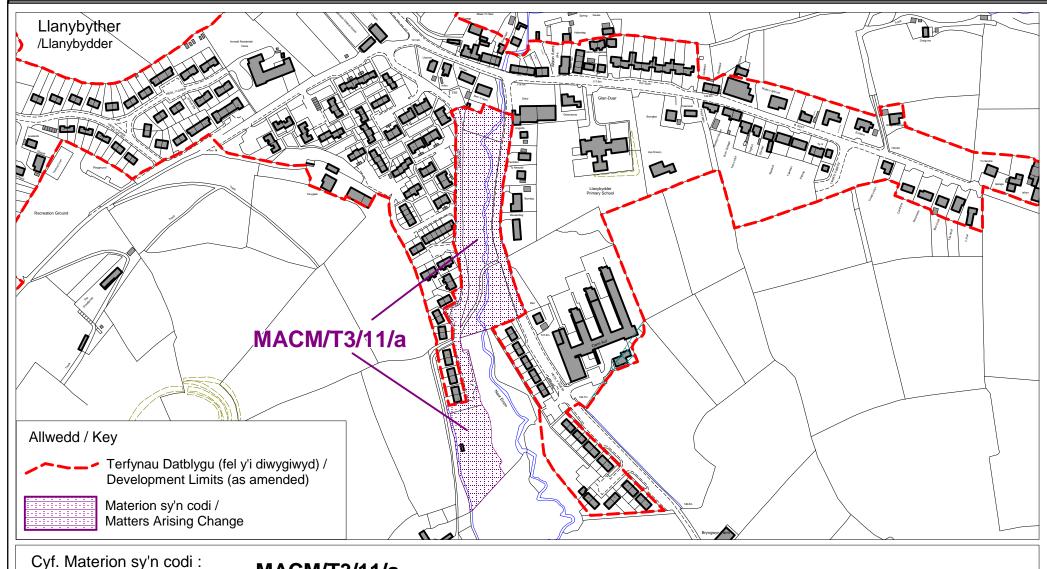

Cyngor Sir Caerfyrddin, Adran Adfywio a Hamdden

Ymgynghoriad Faterion sy'n codi / Matters Arising Change Consultation

| Change Ref<br>No.  | Settlement /<br>Sustainable<br>Community<br>Number: | Site<br>Reference<br>(where<br>applicable): | Proposed Change:                                              | Reason/Comment:                                                                                                                                                                                                                                                                                                                                                                                                                                                                                            |
|--------------------|-----------------------------------------------------|---------------------------------------------|---------------------------------------------------------------|------------------------------------------------------------------------------------------------------------------------------------------------------------------------------------------------------------------------------------------------------------------------------------------------------------------------------------------------------------------------------------------------------------------------------------------------------------------------------------------------------------|
| <b>Local Servi</b> | ce Centres                                          | - Llanyby                                   | dder (T3/11)                                                  |                                                                                                                                                                                                                                                                                                                                                                                                                                                                                                            |
| MACM/T3/11/a       | T3/11                                               |                                             | Amend the development limits to remove an area of white land. | To reflect considerations emerging through the examination. The site represents an extension behind established and defined properties, and would result in a lack of clarity by virtue of its scale and realistic potential to accommodate a market housing schemes of 5 or more dwellings. In this regard its inclusion as an unallocated site (white land) would have the potential to impact un duly on the certainty of the Plan contributing to potential over provision of residential development. |

# Llanybydder T3/11

Cynllun Datblygu Lleol Adneuo Sir Caerfyrddin Carmarthenshire Deposit Local Development Plan

Ymgynghoriad Faterion sy'n codi / Matters Arising Change Consultation

Cyngor Sir Caerfyrddin, Adran Adfywio a Hamdden 8 Heol Spilman, Caerfyrddin, SA31 1JY Carmarthenshire County Council Regeneration & Leisure Department 8 Spilman Street, Carmarthen, SA31 1JY

Matters Arising Change Ref.:

MACM/T3/11/a