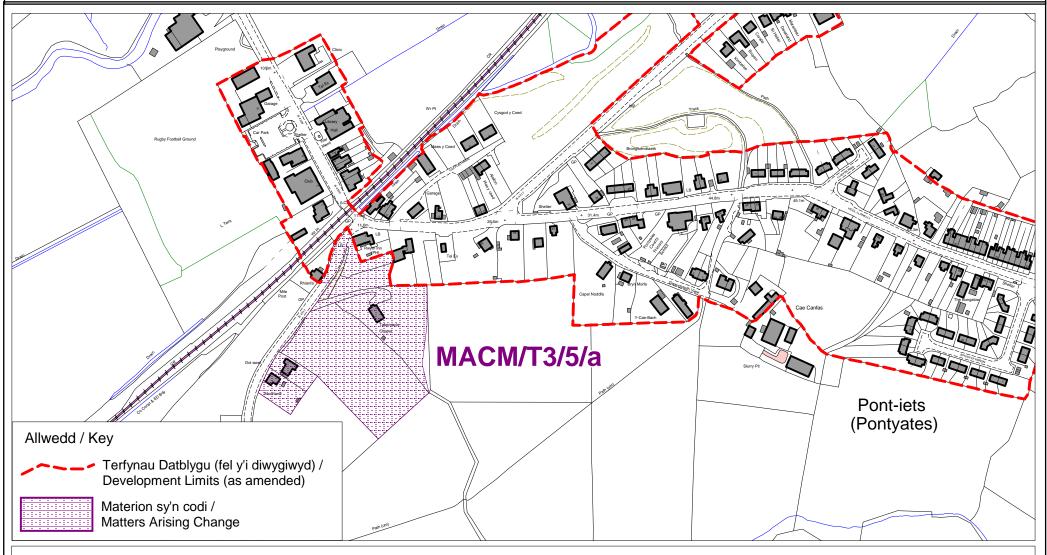

Additional information: ¼ Carmarthenshire County Council Template: C:\xgapps\template\macm\_a4l.wor

| Change Ref<br>No.  | Settlement /<br>Sustainable<br>Community<br>Number: | Site<br>Reference<br>(where<br>applicable): | Proposed Change:                                    | Reason/Comment:                                                                                                                                                                                                                                                                                                                                                                                                                                               |
|--------------------|-----------------------------------------------------|---------------------------------------------|-----------------------------------------------------|---------------------------------------------------------------------------------------------------------------------------------------------------------------------------------------------------------------------------------------------------------------------------------------------------------------------------------------------------------------------------------------------------------------------------------------------------------------|
| <b>Local Servi</b> | ice Centre                                          | s – Pontyat                                 | tes, Ponthenri (T3/5)                               |                                                                                                                                                                                                                                                                                                                                                                                                                                                               |
| MACM/T3/5/a        | T3/5                                                |                                             | Amend development limits to exclude the white land. | To reflect considerations emerging through the examination. It is considered that the continued inclusion of the site would result in a lack of clarity by virtue of its scale and realistic potential to accommodate a market housing scheme of 5 or more dwellings. In this regard its inclusion as an unallocated site (white land) would impact un duly on the certainty of the Plan contributing to potential over provision of residential development. |
| MACM/T3/5/b        | T3/5                                                |                                             | Amend development limits to exclude the white land. | To reflect considerations emerging through the examination. It is considered that the continued inclusion of the site would result in a lack of clarity by virtue of its scale and realistic potential to accommodate a market housing scheme of 5 or more dwellings. In this regard its inclusion as an unallocated site (white land) would impact un duly on the certainty of the Plan contributing to potential over provision of residential development. |

## Pontyates T3/5

Cynllun Datblygu Lleol Adneuo Sir Caerfyrddin Carmarthenshire Deposit Local Development Plan

Scale 1:3500

Carmarthenshire County Council Regeneration & Leisure Department 8 Spilman Street, Carmarthen, SA31 1JY

8 Heol Spilman, Caerfyrddin, SA31 1JY

Cyngor Sir Caerfyrddin, Adran Adfywio a Hamdden

Ymgynghoriad Faterion sy'n codi / Matters Arising Change Consultation

Cyf. Materion sy'n codi : Matters Arising Change Ref.:

MACM/T3/5/a