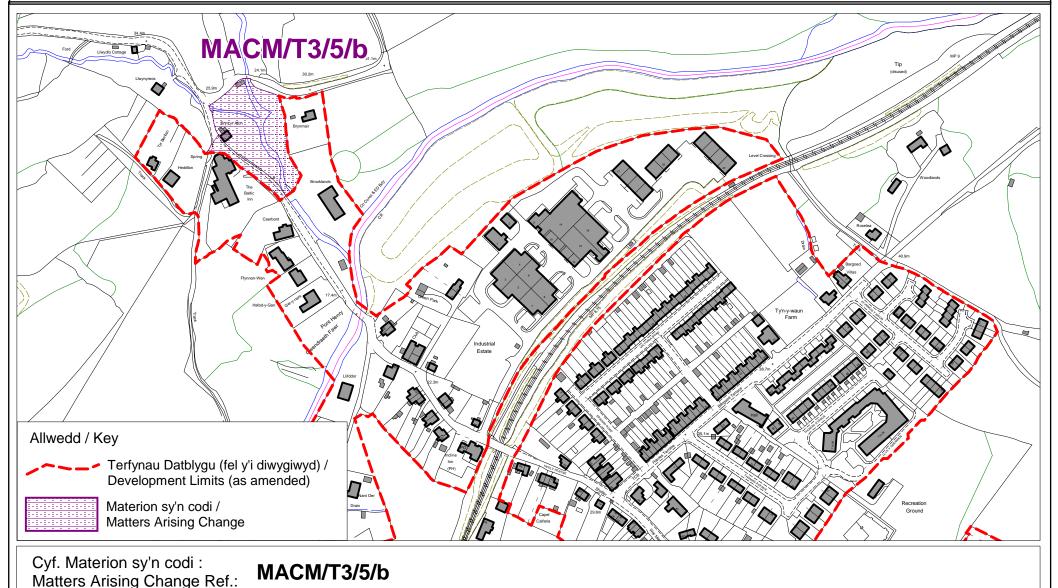

Additional information: ¼ Carmarthenshire County Council Template: C:\xgapps\template\macm\_a4l.wor

| Change Ref<br>No.  | Settlement /<br>Sustainable<br>Community<br>Number: | Site<br>Reference<br>(where<br>applicable): | Proposed Change:                                    | Reason/Comment:                                                                                                                                                                                                                                                                                                                                                                                                                                               |
|--------------------|-----------------------------------------------------|---------------------------------------------|-----------------------------------------------------|---------------------------------------------------------------------------------------------------------------------------------------------------------------------------------------------------------------------------------------------------------------------------------------------------------------------------------------------------------------------------------------------------------------------------------------------------------------|
| <b>Local Servi</b> | ice Centre                                          | s – Pontyat                                 | tes, Ponthenri (T3/5)                               |                                                                                                                                                                                                                                                                                                                                                                                                                                                               |
| MACM/T3/5/a        | T3/5                                                |                                             | Amend development limits to exclude the white land. | To reflect considerations emerging through the examination. It is considered that the continued inclusion of the site would result in a lack of clarity by virtue of its scale and realistic potential to accommodate a market housing scheme of 5 or more dwellings. In this regard its inclusion as an unallocated site (white land) would impact un duly on the certainty of the Plan contributing to potential over provision of residential development. |
| MACM/T3/5/b        | T3/5                                                |                                             | Amend development limits to exclude the white land. | To reflect considerations emerging through the examination. It is considered that the continued inclusion of the site would result in a lack of clarity by virtue of its scale and realistic potential to accommodate a market housing scheme of 5 or more dwellings. In this regard its inclusion as an unallocated site (white land) would impact un duly on the certainty of the Plan contributing to potential over provision of residential development. |

MACM/T3/5/a