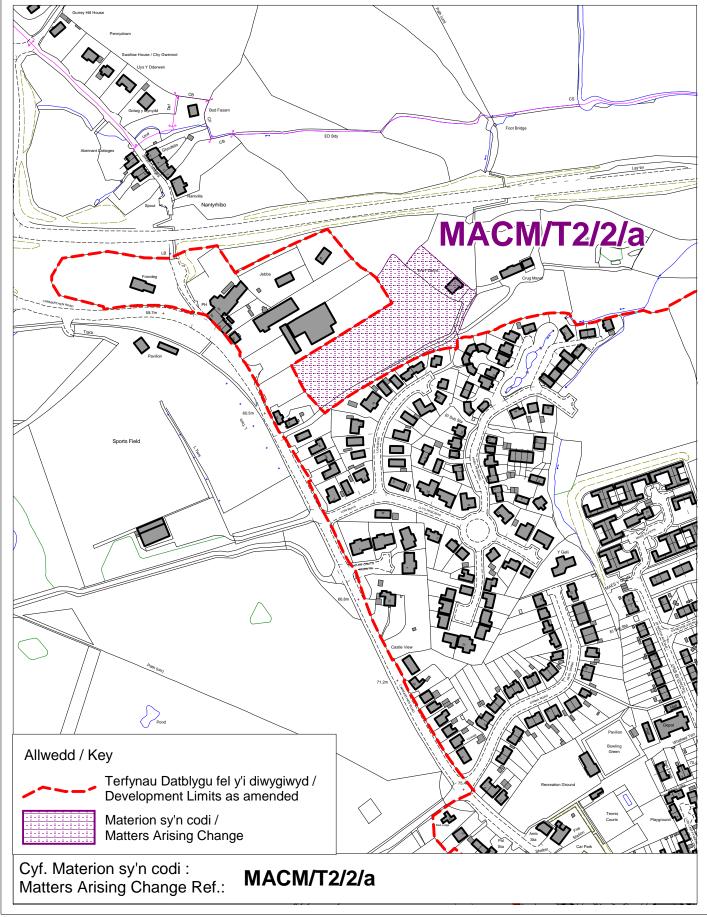

| Change Ref<br>No. | Settlement /<br>Sustainable<br>Community<br>Number: | Site<br>Reference<br>(where<br>applicable): | Proposed Change:                                    | Reason/Comment:                                                                                                                                                                                                                                                                                                                                                                                                                                               |
|-------------------|-----------------------------------------------------|---------------------------------------------|-----------------------------------------------------|---------------------------------------------------------------------------------------------------------------------------------------------------------------------------------------------------------------------------------------------------------------------------------------------------------------------------------------------------------------------------------------------------------------------------------------------------------------|
| Service Ce        | ntres – Lla                                         | ndeilo / Rh                                 | osmaen T2/2                                         |                                                                                                                                                                                                                                                                                                                                                                                                                                                               |
| MACM/T2/2/a       | T2/2                                                |                                             | Amend development limits to exclude the white land. | To reflect considerations emerging through the examination. It is considered that the continued inclusion of the site would result in a lack of clarity by virtue of its scale and realistic potential to accommodate a market housing scheme of 5 or more dwellings. In this regard its inclusion as an unallocated site (white land) would impact un duly on the certainty of the Plan contributing to potential over provision of residential development. |
| MACM/T2/2/b       | T2/2                                                |                                             | Allocate the site for residential purposes.         | To reflect considerations emerging through the examination. Site lies within development limits and has planning permission for over 5 dwellings.                                                                                                                                                                                                                                                                                                             |

### Rhosmaen, Llandeilo T2/2

Cynllun Datblygu Lleol Adneuo Sir Caerfyrddin Carmarthenshire Deposit Local Development Plan

Scale 1:3500

8 Heol Spilman, Caerfyrddin, SA31 1JY Carmarthenshire County Council Regeneration & Leisure Department 8 Spilman Street, Carmarthen, SA31 1JY

Cyngor Sir Caerfyrddin, Adran Adfywio a Hamdden

Ymgynghoriad Faterion sy'n codi / Matters Arising Change Consultation

MACM/T2/2/b

Cyf. Materion sy'n codi:

| Change Ref<br>No. | Settlement /<br>Sustainable<br>Community<br>Number: |           | Proposed Change:                                    | Reason/Comment:                                                                                                                                                                                                                                                                                                               |
|-------------------|-----------------------------------------------------|-----------|-----------------------------------------------------|-------------------------------------------------------------------------------------------------------------------------------------------------------------------------------------------------------------------------------------------------------------------------------------------------------------------------------|
| Service Ce        | ntres – Lla                                         | ndovery T | 2/3                                                 |                                                                                                                                                                                                                                                                                                                               |
| MACM/T2/3/a       | T2/3                                                |           | Amend development limits to exclude the white land. | To reflect considerations emerging through the examination. It is considered that the continued inclusion of the site would result in a lack of clarity by virtue of its scale and realistic potential to accommodate a market housing scheme of 5 or more dwellings. Furthermore, the site lies within a C2 flood risk area. |