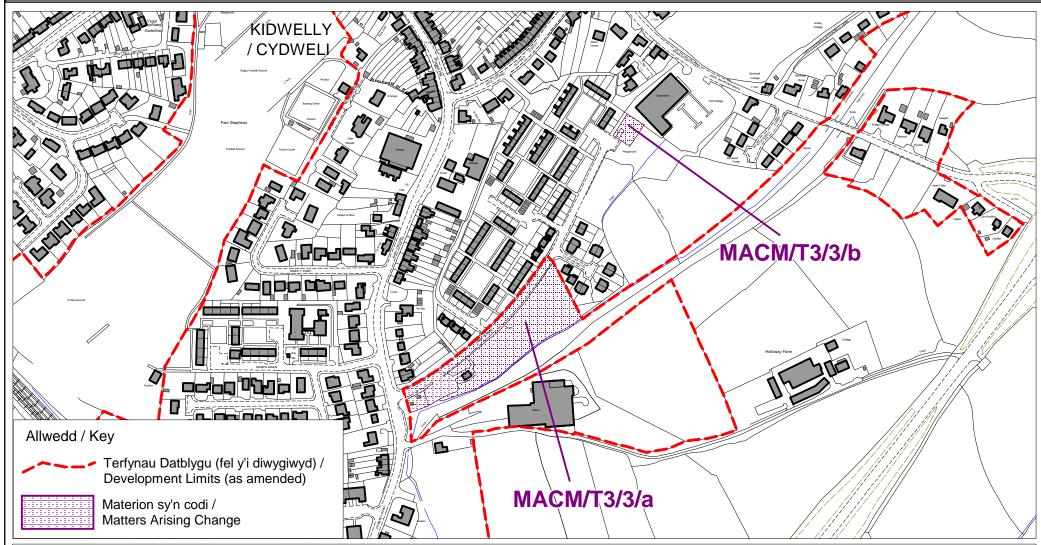

# Llandovery T2/3

Cynllun Datblygu Lleol Adneuo Sir Caerfyrddin Carmarthenshire Deposit Local Development Plan

Ymgynghoriad Faterion sy'n codi / Matters Arising Change Consultation

| Change Ref<br>No. | Settlement /<br>Sustainable<br>Community<br>Number: | Site<br>Reference<br>(where<br>applicable): | Proposed Change:                                           | Reason/Comment:                                                                                                                                                                                                                                                                                                                                                                                                                                              |
|-------------------|-----------------------------------------------------|---------------------------------------------|------------------------------------------------------------|--------------------------------------------------------------------------------------------------------------------------------------------------------------------------------------------------------------------------------------------------------------------------------------------------------------------------------------------------------------------------------------------------------------------------------------------------------------|
| Local Servi       | ice Centre                                          | s – Kidwell                                 | y (T3/3)                                                   |                                                                                                                                                                                                                                                                                                                                                                                                                                                              |
| MACM/T3/3/a       | T3/3                                                |                                             | Amend development limits to exclude the white land.        | To reflect considerations emerging through the examination. It is considered that the continued inclusion of the site would result in a lack of clarity by virtue of its scale and realistic potential to accommodate a market housing scheme of 5 or more dwellings. In this regard its inclusion as an unallocated site (white land) would impact unduly on the certainty of the Plan contributing to potential over provision of residential development. |
| MACM/T3/3/b       | T3/3                                                |                                             | Annotate the white land as existing recreation/open space. | To reflect considerations emerging through the examination. In the interests of clarity and certainty and to reflect the current established use                                                                                                                                                                                                                                                                                                             |
| MACM/T3/3/c       | T3/3                                                | T3/3/E3                                     | Delete employment allocation.                              | To reflect considerations emerging through the examination. There is a lack of certainty as to the deliverability of the site during the plan period.                                                                                                                                                                                                                                                                                                        |

# **Kidwelly T3/3**

Cynllun Datblygu Lleol Adneuo Sir Caerfyrddin Carmarthenshire Deposit Local Development Plan

Ymgynghoriad Faterion sy'n codi / Matters Arising Change Consultation

Cyngor Sir Caerfyrddin, Adran Adfywio a Hamdden 8 Heol Spilman, Caerfyrddin, SA31 1JY Carmarthenshire County Council Regeneration & Leisure Department 8 Spilman Street, Carmarthen, SA31 1JY

MACM/T3/3/a,b

Cyf. Materion sy'n codi: