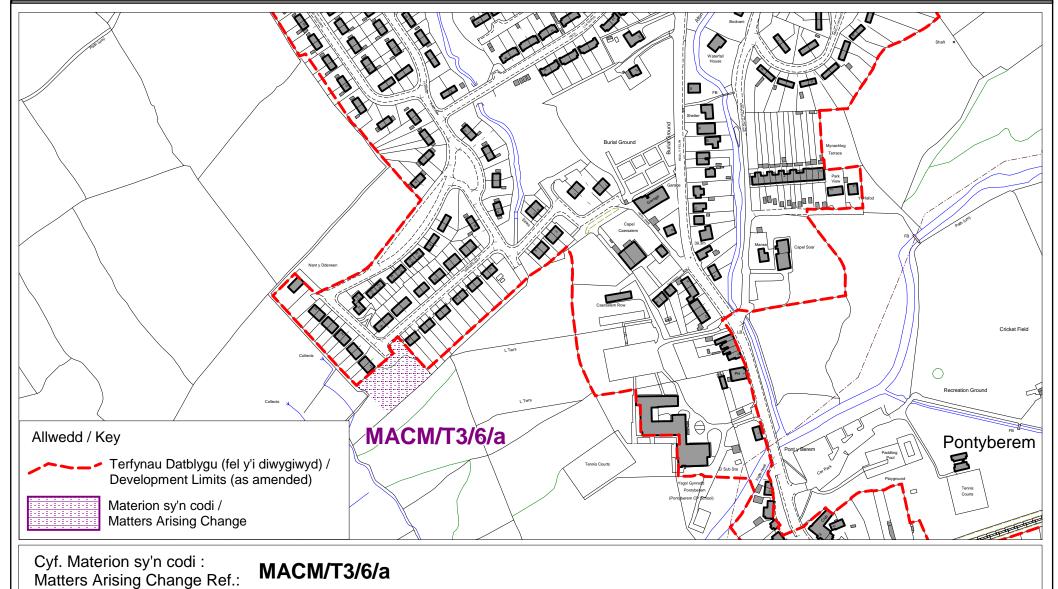

Cyf. Materion sy'n codi : Matters Arising Change Ref.:

MACM/T3/6/b

| Change Ref<br>No. | Settlement /<br>Sustainable<br>Community<br>Number: | Site<br>Reference<br>(where<br>applicable): | Proposed Change:                                                                              | Reason/Comment:                                                                                                                                                                                                                                                                                                                                                                                                                                                |
|-------------------|-----------------------------------------------------|---------------------------------------------|-----------------------------------------------------------------------------------------------|----------------------------------------------------------------------------------------------------------------------------------------------------------------------------------------------------------------------------------------------------------------------------------------------------------------------------------------------------------------------------------------------------------------------------------------------------------------|
| Local Servi       | ice Centre                                          | s – Glanam                                  | nan/Garnant (T3/8)                                                                            |                                                                                                                                                                                                                                                                                                                                                                                                                                                                |
| MACM/T3/8/a       | T3/8                                                |                                             | Amend development limits to exclude white land.                                               | To reflect considerations emerging through the examination. It is considered that the continued inclusion of the site would result in a lack of clarity by virtue of its scale and realistic potential to accommodate a market housing schemes of 5 or more dwellings. In this regard its inclusion as an unallocated site (white land) would impact un duly on the certainty of the Plan contributing to potential over provision of residential development. |
| MACM/T3/8/b       | T3/8                                                |                                             | Amend development limits to exclude white land.                                               | To reflect considerations emerging through the examination. It is considered that the continued inclusion of the site would result in a lack of clarity by virtue of its scale and realistic potential to accommodate a market housing schemes of 5 or more dwellings. In this regard its inclusion as an unallocated site (white land) would impact un duly on the certainty of the Plan contributing to potential over provision of residential development. |
| MACM/T3/8/c       | T3/8                                                |                                             | Amend development limits to exclude white land.                                               | To reflect considerations emerging through the examination. It is considered that the continued inclusion of the site would result in a lack of clarity by virtue of its scale and realistic potential to accommodate a market housing schemes of 5 or more dwellings. In this regard its inclusion as an unallocated site (white land) would impact un duly on the certainty of the Plan contributing to potential over provision of residential development. |
| MACM/T3/8/d       | T3/8                                                |                                             | Amend development limits to exclude white land and areas identified as open space/recreation. | To reflect considerations emerging through the examination and to reflect the extent of the flood risk zone as contained within TAN15 Development Advice Maps. To provide additional clarity.                                                                                                                                                                                                                                                                  |
| MACM/T3/8/e       | T3/8                                                |                                             | Amend development limits to exclude cemetery.                                                 | To reflect considerations emerging through the examination.                                                                                                                                                                                                                                                                                                                                                                                                    |
| MACM/T3/8/f       | T3/8                                                |                                             | Amend development limits to exclude the group of houses.                                      | To reflect considerations emerging through the examination. The continued inclusion of development limits would promote a                                                                                                                                                                                                                                                                                                                                      |

Cyngor Sir Caerfyrddin, Adran Adfywio a Hamdden

Ymgynghoriad Faterion sy'n codi / Matters Arising Change Consultation

Cyf. Materion sy'n codi : Matters Arising Change Ref.:

MACM/T3/8/a,b