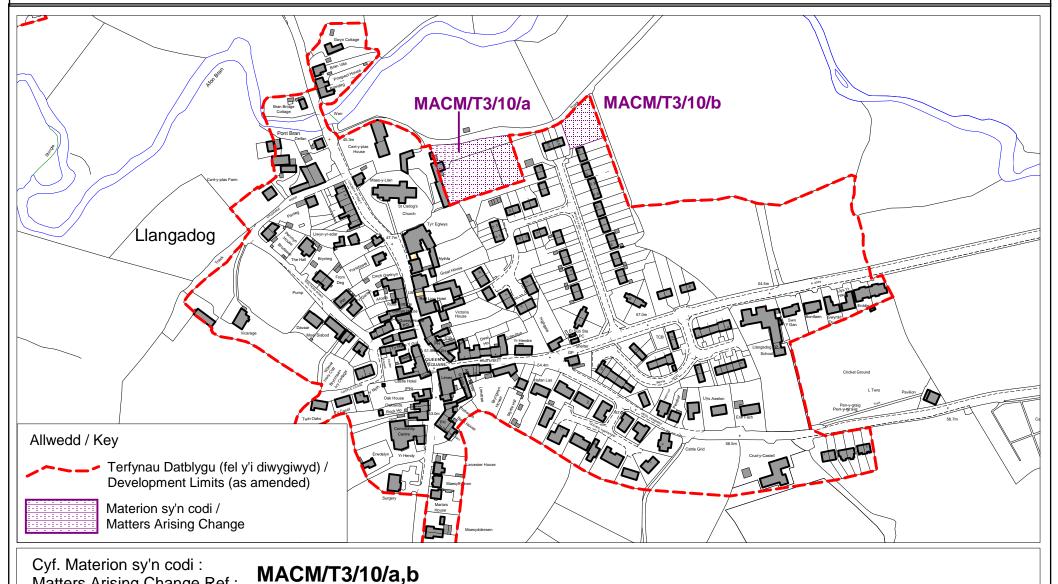

Carmarthenshire County Council Regeneration & Leisure Department 8 Spilman Street, Carmarthen, SA31 1JY

| Change Ref<br>No. | Settlement /<br>Sustainable<br>Community<br>Number: | Site<br>Reference<br>(where<br>applicable): | Proposed Change:                                | Reason/Comment:                                                                                                                                                                                                                                                                                                                                                                                                                                                |
|-------------------|-----------------------------------------------------|---------------------------------------------|-------------------------------------------------|----------------------------------------------------------------------------------------------------------------------------------------------------------------------------------------------------------------------------------------------------------------------------------------------------------------------------------------------------------------------------------------------------------------------------------------------------------------|
| Local Service     | ce Centres                                          | - Llangad                                   | og (T3/10)                                      |                                                                                                                                                                                                                                                                                                                                                                                                                                                                |
| MACM/T3/10/a      | T3/10                                               |                                             | Amend development limits to exclude white land. | To reflect considerations emerging through the examination. It is considered that the continued inclusion of the site would result in a lack of clarity by virtue of its scale and realistic potential to accommodate a market housing schemes of 5 or more dwellings. In this regard its inclusion as an unallocated site (white land) would impact un duly on the certainty of the Plan contributing to potential over provision of residential development. |
| MACM/T3/10/b      | T3/10                                               |                                             | Annotate an area of recreation / open space.    | To reflect considerations emerging through the examination. In the interests of clarity and certainty and to reflect its current established use.                                                                                                                                                                                                                                                                                                              |