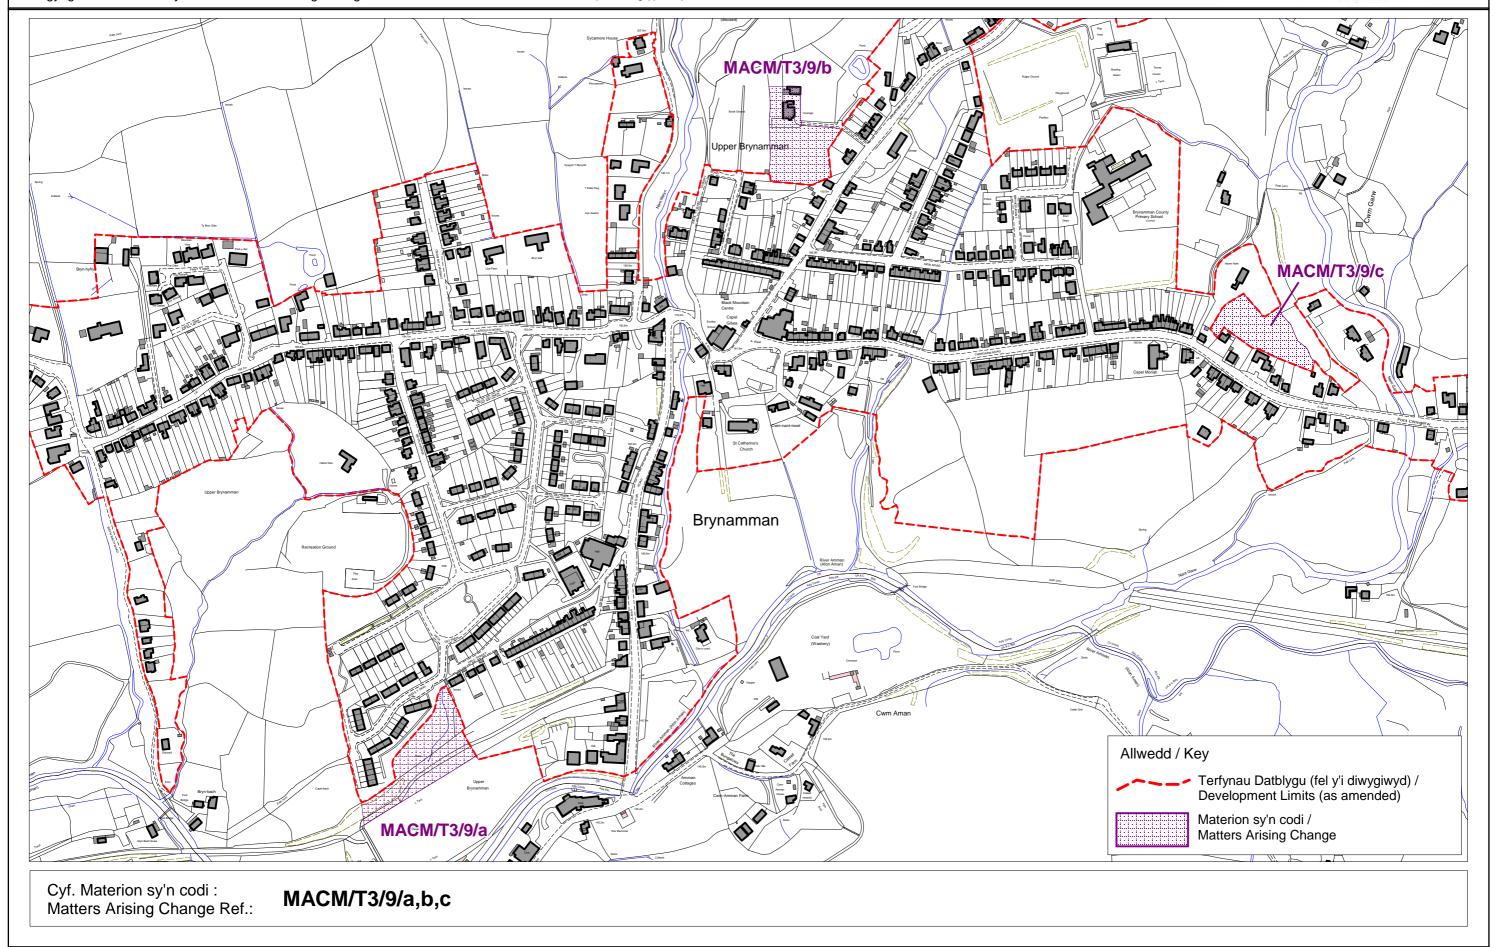

Ymgynghoriad Faterion sy'n codi / Matters Arising Change Consultation

Template: C:\xgapps\template\macm\_a3l.wor

| Change Ref<br>No. | Settlement /<br>Sustainable<br>Community<br>Number: | Site<br>Reference<br>(where<br>applicable): | Proposed Change:                                                                                                               | Reason/Comment:                                                                                                                                                                                                                                                                                                                                                                                                                                                |
|-------------------|-----------------------------------------------------|---------------------------------------------|--------------------------------------------------------------------------------------------------------------------------------|----------------------------------------------------------------------------------------------------------------------------------------------------------------------------------------------------------------------------------------------------------------------------------------------------------------------------------------------------------------------------------------------------------------------------------------------------------------|
| Local Servi       | ice Centre                                          | s – Brynam                                  | nman (T3/9)                                                                                                                    |                                                                                                                                                                                                                                                                                                                                                                                                                                                                |
| MACM/T3/9/a       | T3/9                                                |                                             | Amend development limits to exclude white land.                                                                                | To reflect considerations emerging through the examination. It is considered that the continued inclusion of the site would result in a lack of clarity by virtue of its scale and realistic potential to accommodate a market housing schemes of 5 or more dwellings. In this regard its inclusion as an unallocated site (white land) would impact un duly on the certainty of the Plan contributing to potential over provision of residential development. |
| MACM/T3/9/b       | T3/9                                                |                                             | Amend development limits to exclude white land.                                                                                | To reflect considerations emerging through the examination. It is considered that the continued inclusion of the site would result in a lack of clarity by virtue of its scale and realistic potential to accommodate a market housing schemes of 5 or more dwellings. In this regard its inclusion as an unallocated site (white land) would impact un duly on the certainty of the Plan contributing to potential over provision of residential development. |
| MACM/T3/9/c       | T3/9                                                |                                             | Amend development limits to exclude white land.                                                                                | To reflect considerations emerging through the examination. It is considered that the continued inclusion of the site would result in a lack of clarity by virtue of its scale and realistic potential to accommodate a market housing schemes of 5 or more dwellings. In this regard its inclusion as an unallocated site (white land) would impact un duly on the certainty of the Plan contributing to potential over provision of residential development. |
| MACM/T3/9/d       | T3/9                                                | T3/9/E1                                     | Delete employment allocation.                                                                                                  | To reflect considerations emerging through the examination. There is a lack of certainty as to the deliverability of the site during the plan period.                                                                                                                                                                                                                                                                                                          |
| MACM/T3/9/e       | T3/9                                                |                                             | Annotate land as an existing employment activity with a consequential amendment to the development limits to include the land. | To rectify the failure to identify the land as an existing employment use as a focused change to the Deposit LDP and reflect the deliberations of Council on 12/6/13. To reflect the fact that the land forms part of the curtilage of the existing employment activity.                                                                                                                                                                                       |